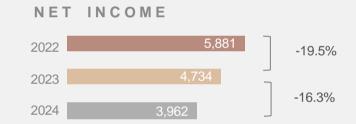

## **CONSOLIDATED FIGURES**

| (PS. \$MM)                           | 2023   | 2024   | VARIATION % |
|--------------------------------------|--------|--------|-------------|
| Net sales                            | 44,355 | 43,962 | (0.9)       |
| Cost of goods sold                   | 21,874 | 20,450 | (6.5)       |
| Gross profit                         | 22,480 | 23,512 | 4.6         |
| Advertising, marketing and promotion | 9,986  | 9,122  | (8.7)       |
| Distribution                         | 1,926  | 1,809  | (6.1)       |
| Selling and administrative           | 4,252  | 4,808  | 13.1        |
| Other (income), net                  | 78     | 9      | (88.9)      |
| Operating income                     | 6,238  | 7,765  | 24.5        |
| Financing results                    | 7      | 2,500  | N/A         |
| Equity method                        | 43     | 42     | (2.5)       |
| Income before income taxes           | 6,188  | 5,223  | (15.6)      |
| Income taxes                         | 1,454  | 1,261  | (13.3)      |
| Consolidated net income              | 4,734  | 3,962  | (16.3)      |
| EBITDA                               | 7,312  | 8,902  | 21.7        |
| EBITDA margin                        | 16.5%  | 20.2%  | 370 bps     |
| Earnings per share                   | 1.32   | 1.10   | (16.3)      |