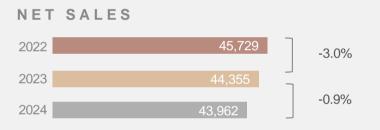

## **CONSOLIDATED FIGURES**

| (PS. \$MM)                           | 2023   | 2024   | VARIATION % |
|--------------------------------------|--------|--------|-------------|
| Net sales                            | 44,355 | 43,962 | (0.9)       |
| Cost of goods sold                   | 21,874 | 20,450 | (6.5)       |
| Gross profit                         | 22,480 | 23,512 | 4.6         |
| Advertising, marketing and promotion | 9,986  | 9,122  | (8.7)       |
| Distribution                         | 1,926  | 1,809  | (6.1)       |
| Selling and administrative           | 4,252  | 4,808  | 13.1        |
| Other (income), net                  | 78     | 9      | (88.9)      |
| Operating income                     | 6,238  | 7,765  | 24.5        |
| Financing results                    | 7      | 2,500  | N/A         |
| Equity method                        | 43     | 42     | (2.5)       |
| Income before income taxes           | 6,188  | 5,223  | (15.6)      |
| Income taxes                         | 1,454  | 1,261  | (13.3)      |
| Consolidated net income              | 4,734  | 3,962  | (16.3)      |
| EBITDA                               | 7,312  | 8,902  | 21.7        |
| EBITDA margin                        | 16.5%  | 20.2%  | 370 bps     |
| Earnings per share                   | 1.32   | 1.10   | (16.3)      |