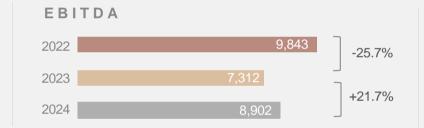

## **CONSOLIDATED FIGURES**

| (PS. \$MM)                           | 2023   | 2024   | VARIATION % |
|--------------------------------------|--------|--------|-------------|
| Net sales                            | 44,355 | 43,962 | (0.9)       |
| Cost of goods sold                   | 21,874 | 20,450 | (6.5)       |
| Gross profit                         | 22,480 | 23,512 | 4.6         |
| Advertising, marketing and promotion | 9,986  | 9,122  | (8.7)       |
| Distribution                         | 1,926  | 1,809  | (6.1)       |
| Selling and administrative           | 4,252  | 4,808  | 13.1        |
| Other (income), net                  | 78     | 9      | (88.9)      |
| Operating income                     | 6,238  | 7,765  | 24.5        |
| Financing results                    | 7      | 2,500  | N/A         |
| Equity method                        | 43     | 42     | (2.5)       |
| Income before income taxes           | 6,188  | 5,223  | (15.6)      |
| Income taxes                         | 1,454  | 1,261  | (13.3)      |
| Consolidated net income              | 4,734  | 3,962  | (16.3)      |
| EBITDA                               | 7,312  | 8,902  | 21.7        |
| EBITDA margin                        | 16.5%  | 20.2%  | 370 bps     |
| Earnings per share                   | 1.32   | 1.10   | (16.3)      |