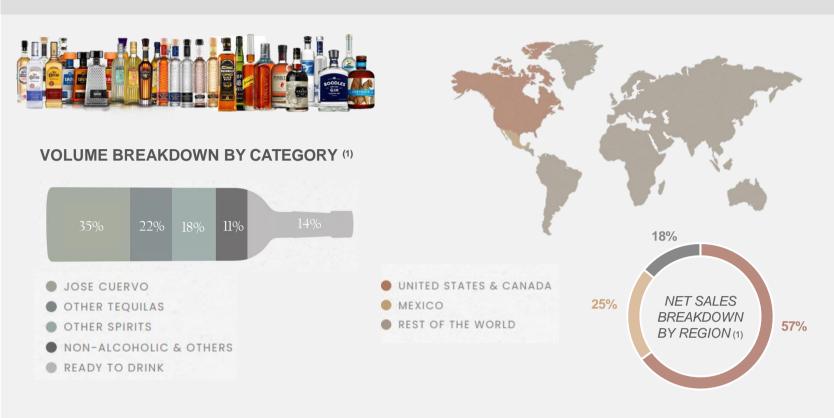

## BECLE, S.A.B de C.V

**BMV: CUERVO** 

**Bloomberg: CUERVO MM** 



### **CORPORATE COMMUNICATIONS**

**Investor Relations** Bryan Carlson

Tel: 55 8558 2264

Becle is a globally renowned company in the spirits industry and the world's largest producer of tequila. Its extraordinary portfolio of over 30 spirits brands has been developed throughout the years to participate in key categories with high growth potential, serving the world's most important alcoholic beverage markets and attending key consumer preferences and tendencies.



# 2024 Quick Stats

25.4 MM \$43,962 MM 9 Liter Cases Sold **Net Sales** 

\$8,902 MM 1.8x Net Debt / EBITDA **EBITDA** 

4.1 Bn 1.10 Market Cap (2) (US\$) (3) **EPS** 

> 1.7% 8,893 Dividend Yield **Employees**

### FINANCIAL HIGHLIGHTS







### OUR COMPANY

- Undisputed global leader in Tequila and #2 in Irish Whiskey. (4)
- Dominant position in the hottest spirits category, benefitting from a clear premiumization trend.
- High barriers of entry provided by Becle's vertical integration and own distribution.
- Proven agility and innovation driving business model.
- Best-in-class capital structure & prudent financial policy.
- Renowned family heritage and strong Corporate Governance.
- High cash generation capacity.
- Strong social and sustainability driven culture.

#### Jose (Luervo